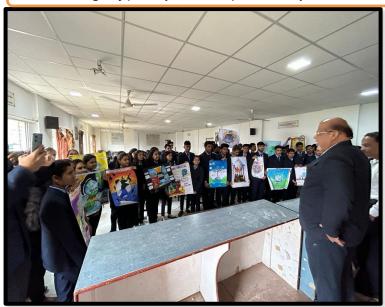

### JAYAWANT SHIKSHAN PRASARAK MANDALS'S BHIVARABAI SAWANT INSTITUTE OF TECHNOLOGY AND RESEARCH, WAGHOLI, PUNE

Name of the Event- First Year Technical Poster Making Competition.

Day and Date of the Event-Thursday, Jan 17, 2019

### a) Introduction, theme and significance.

Introduction- First Year Technical Poster Making Competition. for CYNOSURE 2K19

Theme and significance-The subject matter of the poster must address a technical, economic or environmental aspect of engineering, or other basic engineering theme, provided it pertains to some sphere in which an engineer is or should be involved.

### b) Conduction, guest details, activity.

The event was inaugurated by Dr. Mukund Wani (HOD FE ICOER) and Dr. Prafulla Sharma (HOD FE BSIOTR). The judge for the event was Dr. Mukund Wani (HOD FE ICOER) and The event started at 12.30 pm and finished at 3.30pm. The students were given 10 min for poster presentation. The criteria for judgement were the creativity, design, clarity, elements and presentation. The first prize for the event was Rs1500 and for runner up Rs 700. The winner and runner up were given trophies.

### c) Student and faculty response and participation.

The students had delivered presentation on their poster for about 10 min. The activity was allowed in individual entry. About 61 students had enrolled their names. The entry fee was Rs 50 per individual student. The Faculty Coordinators were Mrs. Wrushali S. Dhange (Bsiotr) and Mr. D N. Mandlik (Icoer). The Student Coordinators for Event were Trupti Pawar (Bsiotr) and Shweta Bachute (Icoer).