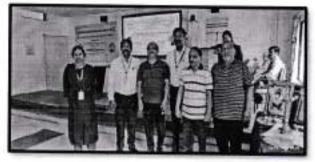

### **Event Title: GUEST LECTURE**

Organized by FE(BSIOTR, Pune)

### Seminar on **Ethical Practices**

Day and Date: Tuesday, 04/02/20

Venue: Seminar Hall, E & TC Department

Time: 10:45 am

### Bhivarabai Sawant Institute of Technology and Research , Wagholi

First Year Department of JSPM's BSIOTR organized a guest lecture on "Professional Ethics and Frauds" for the students of First Year of Engineering on 04<sup>th</sup> February 2020. The resource person of the session was Dr. H. D. Patil, Diector, JSPM's KMR. Dr. Patil started his session with the importance of professional ethics, and various ethical practices being followed by the professionals.

He emphasized that ethics is a branch of philosophy that addresses the concepts of right and wrong or good and evil; and professional ethics are principles that govern the behaviour of a person or group in a business environment. Like values, professional ethics provide rules on how a person should act towards other people and institutions in a specific situation. She focused on the importance of ethics for a professional and how wrongful or criminal deception intended to result in financial or personal gain of person and he commits frauds. She explained the concept with various examples taken from the corporate world in order to make it understandable to students.

The programme concludedd with vote of thanks on behalf of the Institute by Prof. Swati Godse at 01: 45 PM. All students along with FE Staff members attended this programme. HOD of F.E. congratulated faculty members of FE department and appreciated the efforts put by the Staff members in organizing such a nice session. All faculty from FE Department worked hard for the success of the program. The event coordinated by Prof. Deepika Shevatkar