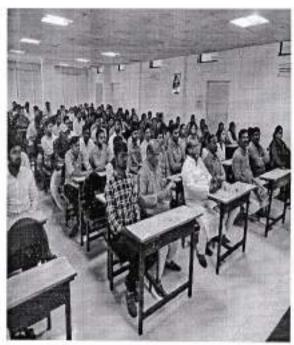

### **Event Title: GUEST LECTURE**

Organized by FE(BSIOTR, Pune)

### Seminar on **Ethical Practices**

Day and Date: Tuesday, 04/02/20

Venue: Seminar Hall, E & TC Department

Time: 10:45 am

### Bhivarabai Sawant Institute of Technology and Research , Wagholi

First Year Department of JSPM's BSIOTR organized a guest lecture on "Professional Ethics and Frauds" for the students of First Year of Engineering on 04<sup>th</sup> February 2020. The resource person of the session was Dr. H. D. Patil, Diector, JSPM's KMR. Dr. Patil started his session with the importance of professional ethics, and various ethical practices being followed by the professionals.