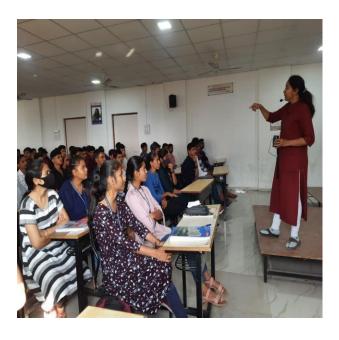

### **Event Title: GUEST LECTURE**

Organized by FE(BSIOTR, Pune)

### Seminar on **Ethical Practices**

Day and Date: Tuesday, 04/02/20

Venue: Seminar Hall, E & TC Department

Time: 10:45 am

### Bhivarabai Sawant Institute of Technology and Research , Wagholi

First Year Department of JSPM's BSIOTR organized a guest lecture on "Professional Ethics and Frauds" for the students of First Year of Engineering on 04<sup>th</sup> February 2020. The resource person of the session was Dr. H. D. Patil, Diector, JSPM's KMR. Dr. Patil started his session with the importance of professional ethics, and various ethical practices being followed by the professionals.

He emphasized that ethics is a branch of philosophy that addresses the concepts of right and wrong or good and evil; and professional ethics are principles that govern the behaviour of a person or group in a business environment. Like values, professional ethics provide rules on how a person should act towards other people and institutions in a specific situation. She focused on the importance of ethics for a professional and how wrongful or criminal deception intended to result in financial or personal gain of person and he commits frauds. She explained the concept with various examples taken from the corporate world in order to make it understandable to students.

The programme concludedd with vote of thanks on behalf of the Institute by Prof. Swati Godse at 01: 45 PM. All students along with FE Staff members attended this programme. HOD of F.E. congratulated faculty members of FE department and appreciated the efforts put by the Staff members in organizing such a nice session. All faculty from FE Department worked hard for the success of the program. The event coordinated by Prof. Deepika Shevatkar