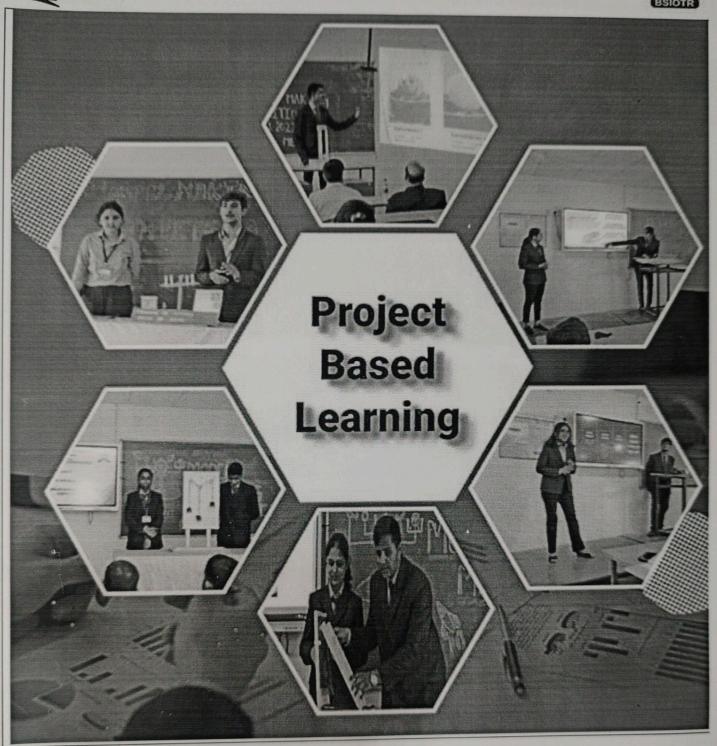

D of FE Dr. Swati godse and all Staff members of FE. The arrangement was done by PBL subject teachers Dr. Vishal Puranik and Prof. priyanaka Pandit. The exibition was held in classes of respective divisions. The judgement was given by FE staff members in different classes.

The programme ended with vote of thanks on behalf of the Institute by Dr. Swati Godse. All students along with FE Staff members attended this programme. HOD of F.E. congratulated faculty members of FE department and appreciated the efforts put by the Staff members in organizing such a useful session. All faculty from FE Department worked hard for the success of the program. The event was coordinated by Prof. M.G.Shrigan & Prof. S.D.Bhourgunde..



Bhivarabai Sawant Institute of Technology and Research Wagholi, PUNE.





## TSPVIO

#### Jaywant Sawant Institute of Technology & Research

#### Bhivarabai Sawant Institute of Technology and Research Wagholi, PUNE.







**Event Coordinator** 

Prof. S.D.Bhourgunde

Prof.M.G.Shrigan

HOD

Dr. Swati Godse

General Science Department
J.S.P.M.'s Rhivarabai Sawant Institute of
Technology & Research
Wagholi Pune 412 207

Principal

Dr. T.K Nagaraj

of. Dr. T. J. Sawant B.E. (Elec.) PGDM, Ph.D Founder Secretary

Website: www.jspm.edu.in / www.bsiotr.org

#### **Department Of First Year Engineering** AY 2022-23

# **Event Title: The Art of Living Session**

# Organized by

Department of First Year Engineering

**Activity Name: The Art of Living Session** 

Day and Date: 23/01/2023

Venue : Bhivarabai Sawant Sabhagruh

✓ Time: 2.30 pm to 3.30 pm

PO Attainment: PO8,