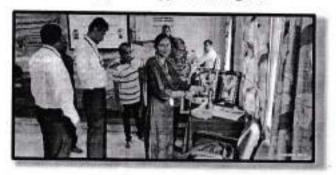

### **Event Title: GUEST LECTURE**

Organized by FE(BSIOTR, Pune)

### Seminar on **Ethical Practices**

Day and Date: Tuesday, 04/02/20

Venue: Seminar Hall, E & TC Department

Time: 10:45 am

### Bhivarabai Sawant Institute of Technology and Research , Wagholi

First Year Department of JSPM's BSIOTR organized a guest lecture on "Professional Ethics and Frauds" for the students of First Year of Engineering on 04<sup>th</sup> February 2020. The resource person of the session was Dr. H. D. Patil, Diector, JSPM's KMR. Dr. Patil started his session with the importance of professional ethics, and various ethical practices being followed by the professionals.

He emphasized that ethics is a branch of philosophy that addresses the concepts of right and wrong or good and evil; and professional ethics are principles that govern the behaviour of a person or group in a business environment. Like values, professional ethics provide rules on how a person should act towards other people and institutions in a specific situation. She focused on the importance of ethics for a professional and how wrongful or criminal deception intended to result in financial or personal gain of person and he commits frauds. She explained the concept with various examples taken from the corporate world in order to make it understandable to students.

The programme concludedd with vote of thanks on behalf of the Institute by Prof. Swati Godse at 01: 45 PM. All students along with FE Staff members attended this programme. HOD of F.E. congratulated faculty members of FE department and appreciated the efforts put by the Staff members in organizing such a nice session. All faculty from FE Department worked hard for the success of the program. The event coordinated by Prof. Deepika Shevatkar