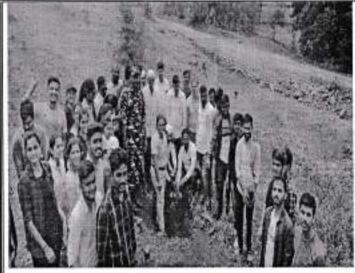

### JAYAWANTRAO SHIKSHAN PRASARAK MANDAL'S BHIWARABAI SAWANT ISTITUTE OF TECHNOLOGY AND RESEARCH, WAGHOLI, PUNE

Name of Event: First year – ASHRAM SHALA VISIT

Day and Date of Event: 31 Jan 2019

Time of Event: 11:30 am

Place of Event: Prathmik Madhyamik Ashram shala, Wagholi.

### **DESCRIPTION:**

**Abstract:** Prathmik Madhyamik Ashram Shala is located in the outskirts Wagholi Village. All FESA members' students and staff of BSIOTR left around 11:30 am from college. We reached their in half hour. Mr. Sonawane is of very cheerful deposition and gave us comprehensive description of various activities going or carried out at ashram. Snacks, books, crayons and drawing sheets were taken for the children. Drawing competition was taken for the children from std 1 to 5. Books were given to students as a token of their performance. Games and various competitions were taken.