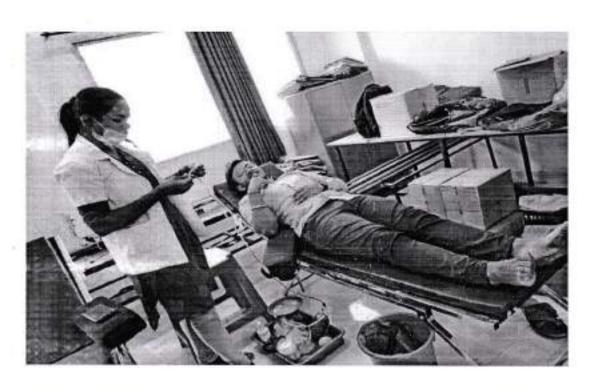

s of blood donation.</li> </ul> |
| Objective of event    | <ul> <li>To raise awareness of the importance of Blood Donation.</li> <li>To create awareness among students about social causes and responsibilities towardssociety.</li> <li>To create awareness among students Blood Donation to save lives of people.</li> </ul>                                                                                                |



Vision: "To Satisfy the aspirations of youth force, who want to lead the nation towards prosperity through technoeconomic development"

Wission: "To provide, nurture and maintain an environment of high academic excellence, research and entrepreneurship For all aspiring Students, which will prepare them to face global challenges maintaining high ethical and moral Standards"













Prof. A.V. Talape

**Faculty Coordinator** 

Dr. P.S. Kachare

HOD
Department of Mechanical
Bhivarabai Sawant Institute of
Technology & Research
Wagholl, Pune- 412 207.



JAYAWANT SHIKSHAN PRASARAK MANDAL'S

Bhivarabai Sawant Institute of Technology & Research

Prof. Dr. T. J. Sawant B.E. (Elec.) PGDM, Ph.D Founder Secretary Accredited with B++ Grade by NAAC Get No. 719/1 & 2, Wagholi, Pune-Nagar Road, Pune-41 Ph : 020-067335108, 6521760, 67335100 Telefax : 020-67335100 Website : www.jspn.edu.in./www.bisotr.org [EN 6311/[CEGP-013100]

Dr. T.K. Nagaraj ME. (Civil Engg), Ph.D (Civil Engg LMISTE, LMISS, LMIRC LMISRMTT, LME Principal

Institute Accredited by National Assessment and Accreditation Council (NAAC), Bengaluru
National Board of Accreditation (NBA), New Delhi. Accredited P