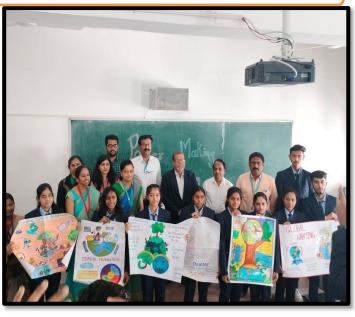

### JAYAWANT SHIKSHAN PRASARAK MANDALS'S BHIVARABAI SAWANT INSTITUTE OF TECHNOLOGY AND RESEARCH, WAGHOLI, PUNE

Name of the Event- First Year Technical Poster Making Competition.

Day and Date of the Event-Thursday, Jan 17, 2019

### a) Introduction, theme and significance.

Introduction- First Year Technical Poster Making Competition. for CYNOSURE 2K19

Theme and significance-The subject matter of the poster must address a technical, economic or environmental aspect of engineering, or other basic engineering theme, provided it pertains to some sphere in which an engineer is or should be involved.

### b) Conduction, guest details, activity.

The event was inaugurated by Dr. Mukund Wani (HOD FE ICOER) and Dr. Prafulla Sharma (HOD FE BSIOTR). The judge for the event was Dr. Mukund Wani (HOD FE ICOER) and The event started at 12.30 pm and finished at 3.30pm. The students were given 10 min for poster presentation. The criteria for judgement were the creativity, design, clarity, elements and presentation. The first prize for the event was Rs1500 and for runner up Rs 700. The winner and runner up were given trophies.

### c) Student and faculty response and participation.

The students had delivered presentation on their poster for about 10 min. The activity was allowed in individual entry. About 61 students had enrolled their names. The entry fee was Rs 50 per individual student. The Faculty Coordinators were Mrs. Wrushali S. Dhange (Bsiotr) and Mr. D N. Mandlik (Icoer). The Student Coordinators for Event were Trupti Pawar (Bsiotr) and Shweta Bachute (Icoer).