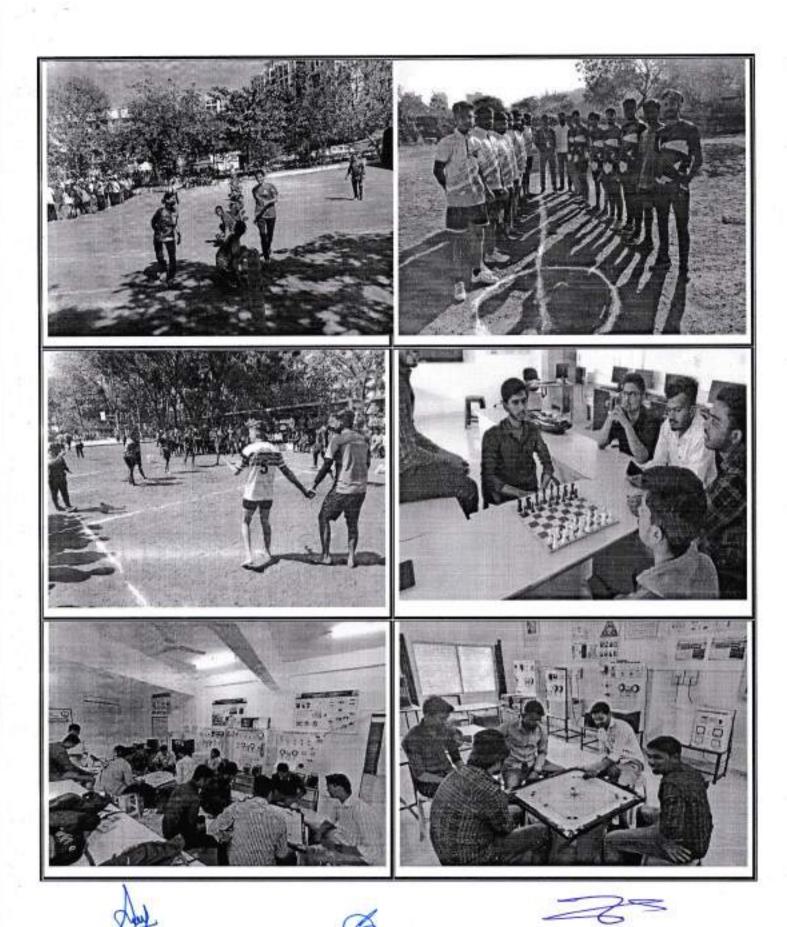

### JAYAWANT SHIKSHAN PRASARAK MANDALS'S BHIVARABAI SAWANT INSTITUTE OF TECHNOLOGY AND RESEARCH, WAGHOLI, PUNE Photos of Event: