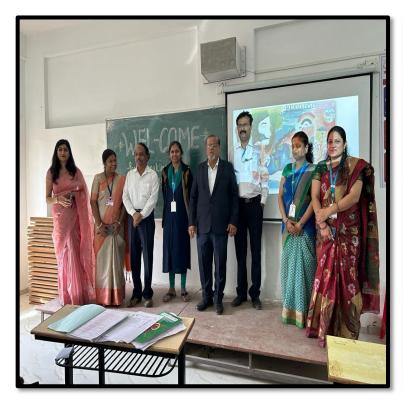

### **Event Title: GUEST LECTURE**

Organized by FE(BSIOTR, Pune)

### Seminar on **Ethical Practices**

Day and Date: Tuesday, 04/02/20

Venue: Seminar Hall, E & TC Department

Time: 10:45 am

### Bhivarabai Sawant Institute of Technology and Research , Wagholi

First Year Department of JSPM's BSIOTR organized a guest lecture on "Professional Ethics and Frauds" for the students of First Year of Engineering on 04<sup>th</sup> February 2020. The resource person of the session was Dr. H. D. Patil, Diector, JSPM's KMR. Dr. Patil started his session with the importance of professional ethics, and various ethical practices being followed by the professionals.