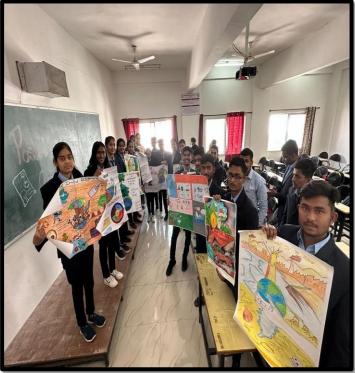

### JAYAWANT SHIKSHAN PRASARAK MANDALS'S BHIVARABAI SAWANT INSTITUTE OF TECHNOLOGY AND RESEARCH, WAGHOLI, PUNE

Name of the Event- First Year Technical Poster Making Competition.

Day and Date of the Event-Thursday, Jan 17, 2019

### a) Introduction, theme and significance.

Introduction- First Year Technical Poster Making Competition. for CYNOSURE 2K19

Theme and significance-The subject matter of the poster must address a technical, economic or environmental aspect of engineering, or other basic engineering theme, provided it pertains to some sphere in which an engineer is or should be involved.

### b) Conduction, guest details, activity.

The event was inaugurated by Dr. Mukund Wani (HOD FE ICOER) and Dr. Prafulla Sharma (HOD FE BSIOTR). The judge for the event was Dr. Mukund Wani (HOD FE ICOER) and The event started at 12.30 pm and finished at 3.30pm. The students were given 10 min for poster presentation. The criteria for judgement were the creativity, design, clarity, elements and presentation. The first prize for the event was Rs1500 and for runner up Rs 700. The winner and runner up were given trophies.

### c) Student and faculty response and participation.

The students had delivered presentation on their poster for about 10 min. The activity was allowed in individual entry. About 61 students had enrolled their names. The entry fee was Rs 50 per individual student. The Faculty Coordinators were Mrs. Wrushali S. Dhange (Bsiotr) and Mr. D N. Mandlik (Icoer). The Student Coordinators for Event were Trupti Pawar (Bsiotr) and Shweta Bachute (Icoer).