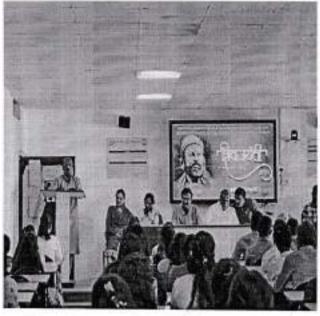

### Bhivarabai Sawant Institute of Technology and Research , Wagholi

First Year Department of JSPM's BSIOTR organized a guest lecture on "Professional Ethics and Frauds" for the students of First Year of Engineering on 04<sup>th</sup> February 2020. The resource person of the session was Dr. H. D. Patil, Diector, JSPM's KMR. Dr. Patil started his session with the importance of professional ethics, and various ethical practices being followed by the professionals.

He emphasized that ethics is a branch of philosophy that addresses the concepts of right and wrong or good and evil; and professional ethics are principles that govern the behaviour of a person or group in a business environment. Like values, professional ethics provide rules on how a person should act towards other people and institutions in a specific situation. She focused on the importance of ethics for a professional and how wrongful or criminal deception intended to result in financial or personal gain of person and he commits frauds. She explained the concept with various examples taken from the corporate world in order to make it understandable to students.

The programme concludedd with vote of thanks on behalf of the Institute by Prof. Swati Godse at 01: 45 PM. All students along with FE Staff members attended this programme. HOD of F.E. congratulated faculty members of FE department and appreciated the efforts put by the Staff members in organizing such a nice session. All faculty from FE Department worked hard for the success of the program. The event coordinated by Prof. Deepika Shevatkar