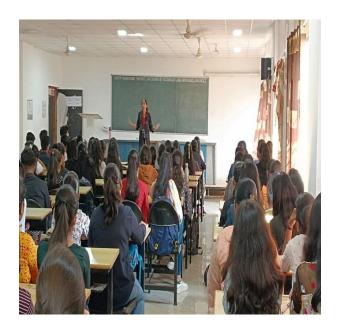

### JAYAWANT SHIKSHAN PRASARAK MANDALS'S BHIVARABAI SAWANT INSTITUTE OF TECHNOLOGY AND RESEARCH, WAGHOLI, PUNE Photos of Event:

### **Event Title: GUEST LECTURE**

Organized by FE(BSIOTR, Pune)

### Seminar on **Ethical Practices**

Day and Date: Tuesday, 04/02/20

Venue: Seminar Hall, E & TC Department

Time: 10:45 am

### Bhivarabai Sawant Institute of Technology and Research , Wagholi

First Year Department of JSPM's BSIOTR organized a guest lecture on "Professional Ethics and Frauds" for the students of First Year of Engineering on 04<sup>th</sup> February 2020. The resource person of the session was Dr. H. D. Patil, Diector, JSPM's KMR. Dr. Patil started his session with the importance of professional ethics, and various ethical practices being followed by the professionals.