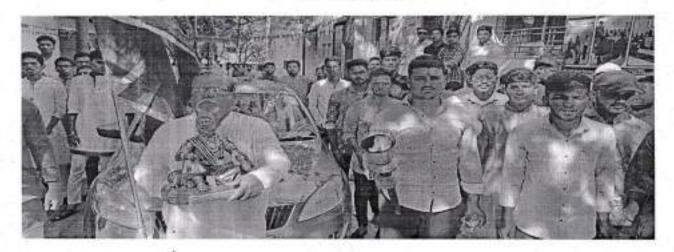

### JAYAWANTRAO SHIKSHAN PRASARAK MANDAL'S BHIWARABAI SAWANT ISTITUTE OF TECHNOLOGY AND RESEARCH, WAGHOLI, PUNE

Name of Event: First year – ASHRAM SHALA VISIT

Day and Date of Event: 31 Jan 2019

Time of Event: 11:30 am

Place of Event: Prathmik Madhyamik Ashram shala, Wagholi.

### **DESCRIPTION:**

**Abstract:** Prathmik Madhyamik Ashram Shala is located in the outskirts Wagholi Village. All FESA members' students and staff of BSIOTR left around 11:30 am from college. We reached their in half hour. Mr. Sonawane is of very cheerful deposition and gave us comprehensive description of various activities going or carried out at ashram. Snacks, books, crayons and drawing sheets were taken for the children. Drawing competition was taken for the children from std 1 to 5. Books were given to students as a token of their performance. Games and various competitions were taken.

At last all had short session where various problems of children were discussed with students and staff members. It was ended quite well. After that few students from BSIOTR kept visiting ashram frequently to help them in studies each and every Sunday.