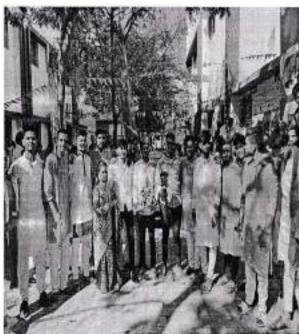

### JAYAWANTRAO SHIKSHAN PRASARAK MANDAL'S BHIWARABAI SAWANT ISTITUTE OF TECHNOLOGY AND RESEARCH, WAGHOLI, PUNE

Name of Event: First year – ASHRAM SHALA VISIT

Day and Date of Event: 31 Jan 2019

Time of Event: 11:30 am

Place of Event: Prathmik Madhyamik Ashram shala, Wagholi.

### **DESCRIPTION:**

**Abstract:** Prathmik Madhyamik Ashram Shala is located in the outskirts Wagholi Village. All FESA members' students and staff of BSIOTR left around 11:30 am from college. We reached their in half hour. Mr. Sonawane is of very cheerful deposition and gave us comprehensive description of various activities going or carried out at ashram. Snacks, books, crayons and drawing sheets were taken for the children. Drawing competition was taken for the children from std 1 to 5. Books were given to students as a token of their performance. Games and various competitions were taken.

At last all had short session where various problems of children were discussed with students and staff members. It was ended quite well. After that few students from BSIOTR kept visiting ashram frequently to help them in studies each and every Sunday.