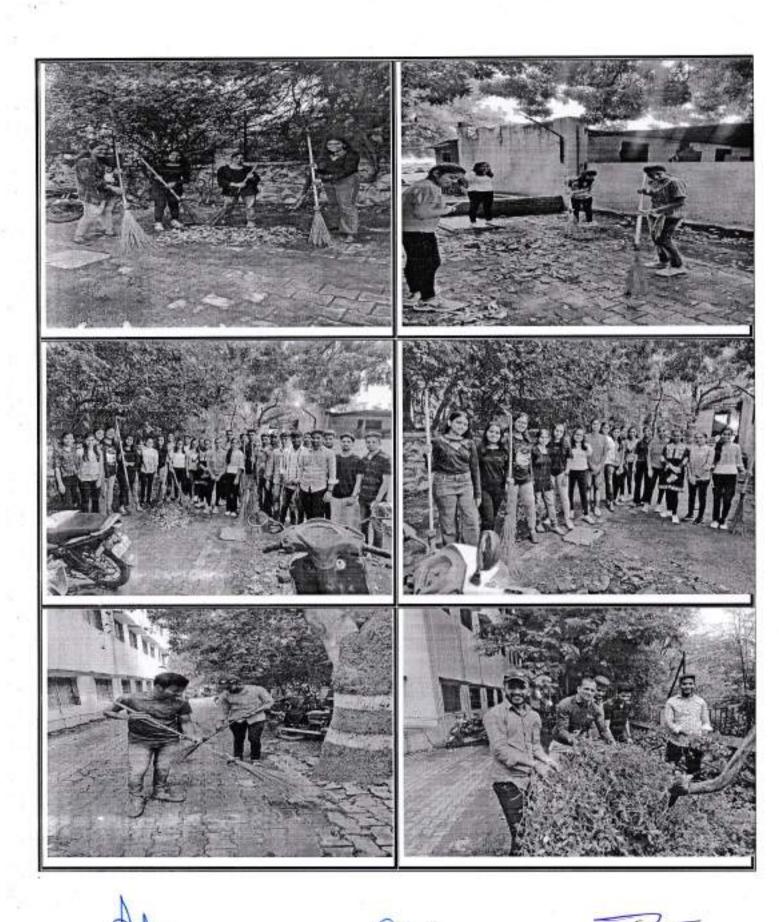

Sewa

Organized By

BSD & NSS Unit

In association with SPPU, Pune

Jayawant Shikshan Prasarak Mandal, Bhivarabai Sawant Institute of Technology & Research, SDO & NSS Unit has organized 'Ek Tareekh Ek Ghanta' campaign under Swachhata Hi Sewa 2023 on 1st October at 10AM in college campus.. More than 40 Students and Staff are Participate in this event. In the light of the above following photocopy are arranged.







Vision: "To Satisfy the aspirations of youth force, who want to lead the nation towards prosperity through technoeconomic development\*

fission: "To provide, nurture and maintain an environment of high academic excellence, research and entrepreneurship For all aspiring Students, which will prepare them to face global challenges maintaining high ethical and moral Standards"





Prof. Sonawane V.D NSS Program Officer

Prof. Patil S.S Student Development Officer

Dr. T. K. Nagaraj Principal