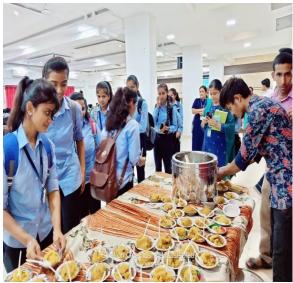

### JAYAWANTRAO SHIKSHAN PRASARAK MANDAL'S BHIWARABAI SAWANT ISTITUTE OF TECHNOLOGY AND RESEARCH, WAGHOLI, PUNE

Name of Event: First year – ASHRAM SHALA VISIT

Day and Date of Event: 31 Jan 2019

Time of Event: 11:30 am

### **DESCRIPTION:**

**Abstract:** Prathmik Madhyamik Ashram Shala is located in the outskirts Wagholi Village. All FESA members' students and staff of BSIOTR left around 11:30 am from college. We reached their in half hour. Mr. Sonawane is of very cheerful deposition and gave us comprehensive description of various activities going or carried out at ashram. Snacks, books, crayons and drawing sheets were taken for the children. Drawing competition was taken for the children from std 1 to 5. Books were given to students as a token of their performance. Games and various competitions were taken.

At last all had short session where various problems of children were discussed with students and staff members. It was ended quite well. After that few students from BSIOTR kept visiting ashram frequently to help them in studies each and every Sunday.