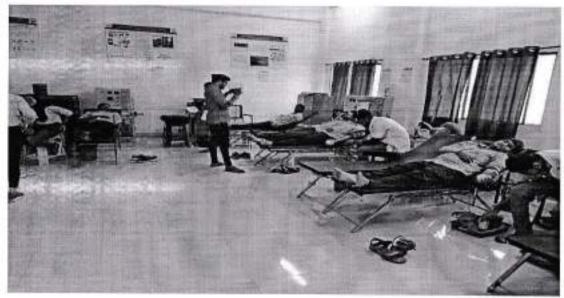

### JAYAWANT SHIKSHAN PRASARAK MANDALS'S BHIVARABAI SAWANT INSTITUTE OF TECHNOLOGY AND RESEARCH, WAGHOLI, PUNE Photos of Event: