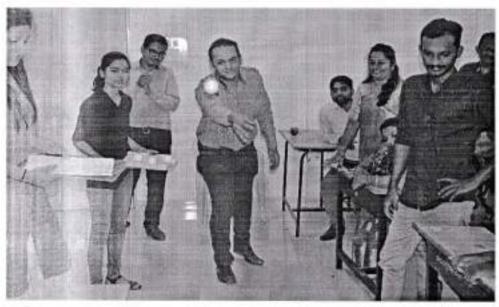

### JAYAWANT SHIKSHAN PRASARAK MANDALS'S BHIVARABAI SAWANT INSTITUTE OF TECHNOLOGY AND RESEARCH, WAGHOLI, PUNE Photos of Event:

### **Event Title: GUEST LECTURE**

Organized by FE(BSIOTR, Pune)

### Seminar on **Ethical Practices**

Day and Date: Tuesday, 04/02/20

Venue: Seminar Hall, E & TC Department

Time: 10:45 am

### Bhivarabai Sawant Institute of Technology and Research , Wagholi

First Year Department of JSPM's BSIOTR organized a guest lecture on "Professional Ethics and Frauds" for the students of First Year of Engineering on 04<sup>th</sup> February 2020. The resource person of the session was Dr. H. D. Patil, Diector, JSPM's KMR. Dr. Patil started his session with the importance of professional ethics, and various ethical practices being followed by the professionals.