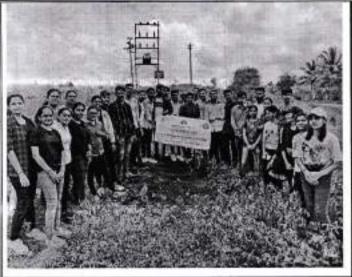

### JAYAWANTRAO SHIKSHAN PRASARAK MANDAL'S BHIWARABAI SAWANT ISTITUTE OF TECHNOLOGY AND RESEARCH, WAGHOLI, PUNE

Name of Event: First year – ASHRAM SHALA VISIT

Day and Date of Event: 31 Jan 2019

Time of Event: 11:30 am

Place of Event: Prathmik Madhyamik Ashram shala, Wagholi.

### **DESCRIPTION:**

**Abstract:** Prathmik Madhyamik Ashram Shala is located in the outskirts Wagholi Village. All FESA members' students and staff of BSIOTR left around 11:30 am from college. We reached their in half hour. Mr. Sonawane is of very cheerful deposition and gave us comprehensive description of various activities going or carried out at ashram. Snacks, books, crayons and drawing sheets were taken for the children. Drawing competition was taken for the children from std 1 to 5. Books were given to students as a token of their performance. Games and various competitions were taken.