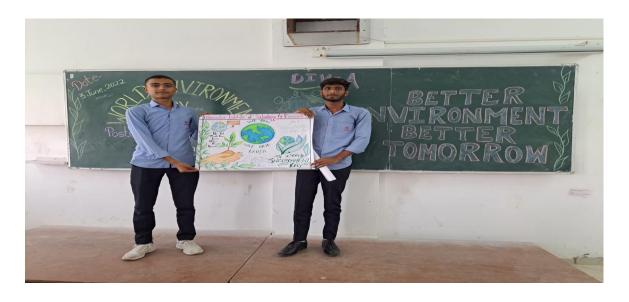

### JAYAWANT SHIKSHAN PRASARAK MANDALS'S BHIVARABAI SAWANT INSTITUTE OF TECHNOLOGY AND RESEARCH, WAGHOLI, PUNE Photos of Event: