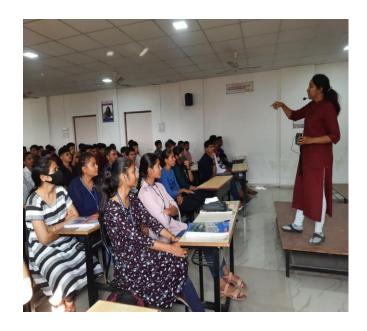

### **Event Title: GUEST LECTURE**

Organized by FE(BSIOTR, Pune)

### Seminar on **Ethical Practices**

Day and Date: Tuesday, 04/02/20

Venue: Seminar Hall, E & TC Department

Time: 10:45 am

### Bhivarabai Sawant Institute of Technology and Research , Wagholi

First Year Department of JSPM's BSIOTR organized a guest lecture on "Professional Ethics and Frauds" for the students of First Year of Engineering on 04<sup>th</sup> February 2020. The resource person of the session was Dr. H. D. Patil, Diector, JSPM's KMR. Dr. Patil started his session with the importance of professional ethics, and various ethical practices being followed by the professionals.

He emphasized that ethics is a branch of philosophy that addresses the concepts of right and wrong or good and evil; and professional ethics are principles that govern the behaviour of a person or group in a business environment. Like values, professional ethics provide rules on how a person should act towards other people and institutions in a specific situation. She focused on the importance of ethics for a professional and how wrongful or criminal deception intended to result in financial or personal gain of person and he commits frauds. She explained the concept with various examples taken from the corporate world in order to make it understandable to students.

The programme concludedd with vote of thanks on behalf of the Institute by Prof. Swati Godse at 01: 45 PM. All students along with FE Staff members attended this programme. HOD of F.E. congratulated faculty members of FE department and appreciated the efforts put by the Staff members in organizing such a nice session. All faculty from FE Department worked hard for the success of the program. The event coordinated by Prof. Deepika Shevatkar