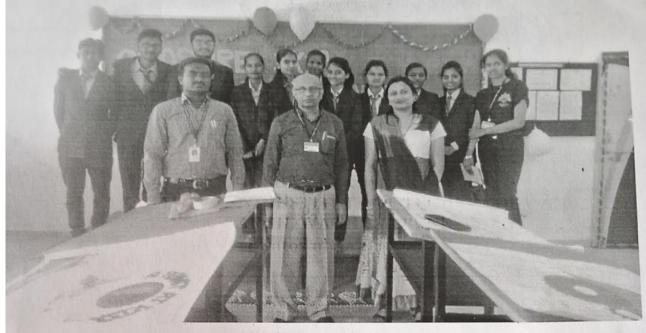

### JAYAWANT SHIKSHAN PRASARAK MANDALS'S BHIVARABAI SAWANT INSTITUTE OF TECHNOLOGY AND RESEARCH, WAGHOLI, PUNE Photos of Event:

### b) Conduction, guest details, activity.

The event was inaugurated by Dr. Mukund Wani (HOD FE ICOER) and Dr. Prafulla Sharma (HOD FE BSIOTR). The judge for the event was Dr. Mukund Wani (HOD FE ICOER) and The event started at 12.30 pm and finished at 3.30pm. The students were given 10 min for poster presentation. The criteria for judgement were the creativity, design, clarity, elements and presentation. The first prize for the event was Rs1500 and for runner up Rs 700. The winner and runner up were given trophies.

### c) Student and faculty response and participation.

The students had delivered presentation on their poster for about 10 min. The activity was allowed in individual entry. About 61 students had enrolled their names. The entry fee was Rs 50 per individual student. The Faculty Coordinators were Mrs. Wrushali S. Dhange (Bsiotr) and Mr. D N. Mandlik (Icoer). The Student Coordinators for Event were Trupti Pawar (Bsiotr) and Shweta Bachute (Icoer).