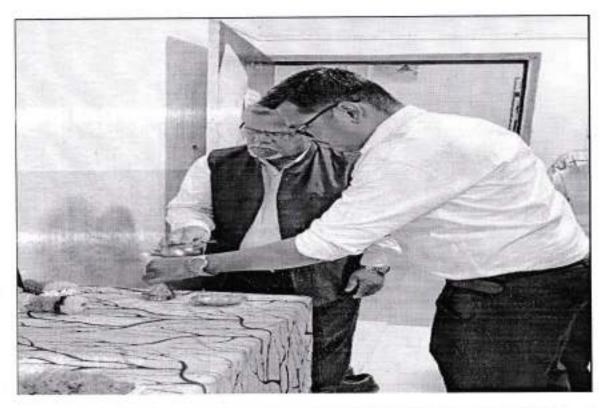

### Bhivarabai Sawant Institute of Technology and Research , Wagholi

First Year Department of JSPM's BSIOTR organized a guest lecture on "Professional Ethics and Frauds" for the students of First Year of Engineering on 04<sup>th</sup> February 2020. The resource person of the session was Dr. H. D. Patil, Diector, JSPM's KMR. Dr. Patil started his session with the importance of professional ethics, and various ethical practices being followed by the professionals.

He emphasized that ethics is a branch of philosophy that addresses the concepts of right and wrong or good and evil; and professional ethics are principles that govern the behaviour of a person or group in a business environment. Like values, professional ethics provide rules on how a person should act towards other people and institutions in a specific situation. She focused on the importance of ethics for a professional and how wrongful or criminal deception intended to result in financial or personal gain of person and he commits frauds. She explained the concept with various examples taken from the corporate world in order to make it understandable to students.

The programme concludedd with vote of thanks on behalf of the Institute by Prof. Swati Godse at 01: 45 PM. All students along with FE Staff members attended this programme. HOD of F.E. congratulated faculty members of FE department and appreciated the efforts put by the Staff members in organizing such a nice session. All faculty from FE Department worked hard for the success of the program. The event coordinated by Prof. Deepika Shevatkar