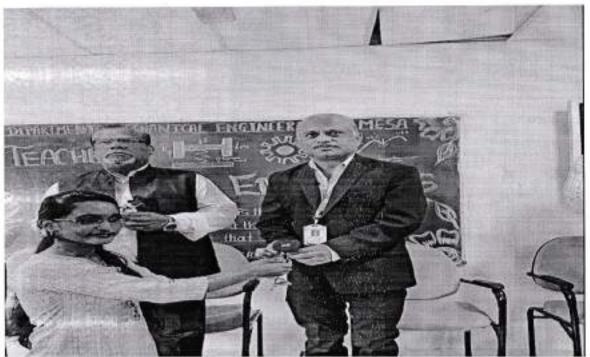

The programme concludedd with vote of thanks on behalf of the Institute by Prof. Swati Godse at 01: 45 PM. All students along with FE Staff members attended this programme. HOD of F.E. congratulated faculty members of FE department and appreciated the efforts put by the Staff members in organizing such a nice session. All faculty from FE Department worked hard for the success of the program. The event coordinated by Prof. Deepika Shevatkar

3le

Prof.Shevatkar

**Event Coordinator** 

Pollun

D. Prafulla Sharma

General S J.S.P.M.'s Technology HÖD

Bayant Institute of

Weyre one 412 207