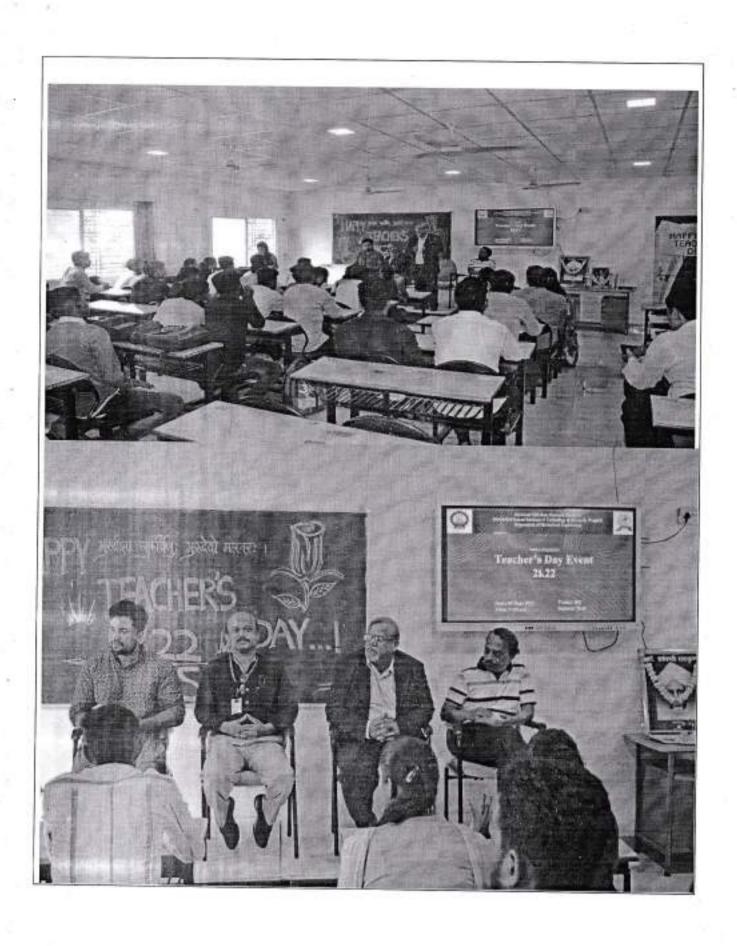

### JAYAWANT SHIKSHAN PRASARAK MANDALS'S BHIVARABAI SAWANT INSTITUTE OF TECHNOLOGY AND RESEARCH, WAGHOLI, PUNE Photos of Event:

### JAYAWANT SHIKSHAN PRASARAK MANDALS'S BHIVARABAI SAWANT INSTITUTE OF TECHNOLOGY AND RESEARCH, WAGHOLI, PUNE

# JAYAWANT SHIKSHAN PRASARAK MANDALS'S BHIVARABAI SAWANT INSTITUTE OF TECHNOLOGY AND RESEARCH, WAGHOLI, PUNE

# JAYAWANT SHIKSHAN PRASARAK MANDALS'S BHIVARABAI SAWANT INSTITUTE OF TECHNOLOGY AND

### JAYAWANT SHIKSHAN PRASARAK MANDAL'S WAGHOLI,PUNE.