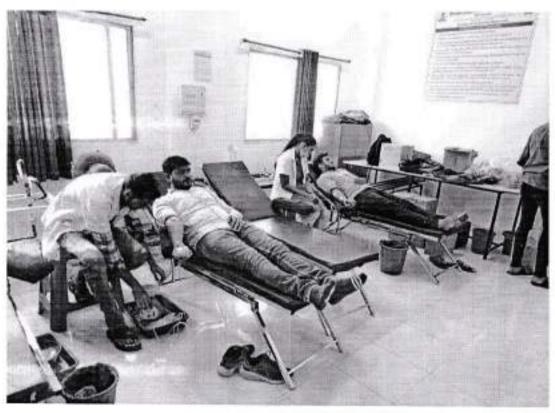

### JAYAWANT SHIKSHAN PRASARAK MANDALS'S BHIVARABAI SAWANT INSTITUTE OF TECHNOLOGY AND RESEARCH, WAGHOLI, PUNE Photos of Event: