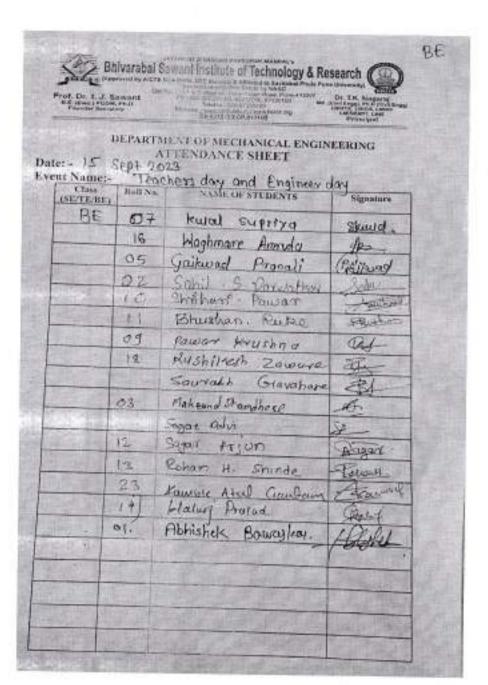

| <ul> <li>Tribute Respect to teachers &amp; celebrate birth Anniversary Of Bharat Ratna Dr.<br/>Sarvpalli RadhaKrishanan.</li> </ul> |



Vision: "To Satisfy the aspirations of youth force, who want to lead the nation towards prosperity through technoeconomic development"

Mission: "To provide, nurture and maintain an environment of high academic excellence, research and entrepreneurship For all aspiring Students, which will prepare them to face global challenges maintaining high ethical and moral Standards"





### JSPM'S BHIVRABAI SAWANT INSTITUTE OF TECHNOLOGY & RESEARCH, WAGHOLI





Mechanical Engineering In Associated with MESA

CELEBRATING 2023-24

**Engineer's Day** 

&

Teacher's Day





Dr. Sarvegalli Radhakrishnar

Hall No - 202 15/09/2023



















| e: - 15 S<br>nt Name:-       | ept 2 | TAUNT OF MECHANICAL ENGIN<br>AT TENDANCE SHEET<br>023<br>Chers day & Engineers Day |              |
|------------------------------|-------|------------------------------------------------------------------------------------|--------------|
| SETEMB                       | 10000 |                                                                                    | inclusions.  |
|                              | .00   | Graum Showani                                                                      | gund         |
|                              | 116   | Athany Deshowish                                                                   |              |
|                              | 20    | C-lagesh C-lankhada