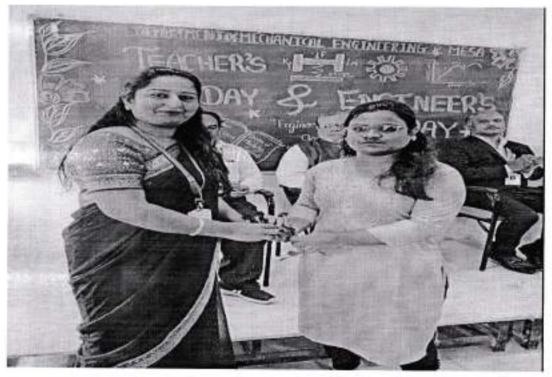

| <ul> <li>Tribute Respect to teachers &amp; celebrate birth Anniversary Of Bharat Ratna Dr.<br/>Sarvpalli RadhaKrishanan.</li> </ul> |



Vision: "To Satisfy the aspirations of youth force, who want to lead the nation towards prosperity through technoeconomic development"

Mission: "To provide, nurture and maintain an environment of high academic excellence, research and entrepreneurship For all aspiring Students, which will prepare them to face global challenges maintaining high ethical and moral Standards"





### JSPM'S BHIVRABAI SAWANT INSTITUTE OF TECHNOLOGY & RESEARCH, WAGHOLI





Mechanical Engineering In Associated with MESA

CELEBRATING 2023-24

**Engineer's Day** 

&

Teacher's Day





Dr. Sarvegalli Radhakrishnar

Hall No - 202 15/09/2023



















| e: - 15 S<br>nt Name:-       | ept 2 | TAUNT OF MECHANICAL ENGIN<br>AT TENDANCE SHEET<br>023<br>Chers day & Engineers Day |              |
|------------------------------|-------|------------------------------------------------------------------------------------|--------------|
| SETEMB                       | 10000 |                                                                                    | inclusions.  |
|                              | .00   | Graum Showani                                                                      | gund         |
|                              | 116   | Athany Deshowish                                                                   |              |
|                              | 20    | C-lagesh C-lankhada