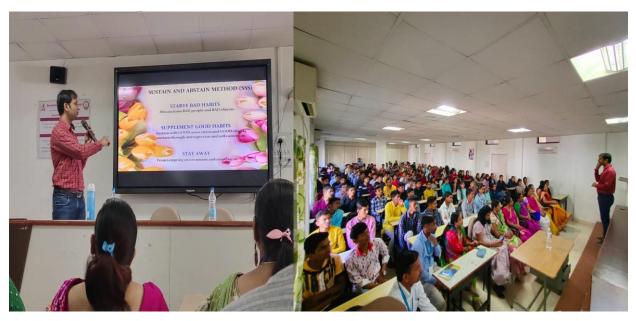

### Bhivarabai Sawant Institute of Technology and Research , Wagholi

First Year Department of JSPM's BSIOTR organized a guest lecture on "Professional Ethics and Frauds" for the students of First Year of Engineering on 04<sup>th</sup> February 2020. The resource person of the session was Dr. H. D. Patil, Diector, JSPM's KMR. Dr. Patil started his session with the importance of professional ethics, and various ethical practices being followed by the professionals.

He emphasized that ethics is a branch of philosophy that addresses the concepts of right and wrong or good and evil; and professional ethics are principles that govern the behaviour of a person or group in a business environment. Like values, professional ethics provide rules on how a person should act towards other people and institutions in a specific situation. She focused on the importance of ethics for a professional and how wrongful or criminal deception intended to result in financial or personal gain of person and he commits frauds. She explained the concept with various examples taken from the corporate world in order to make it understandable to students.