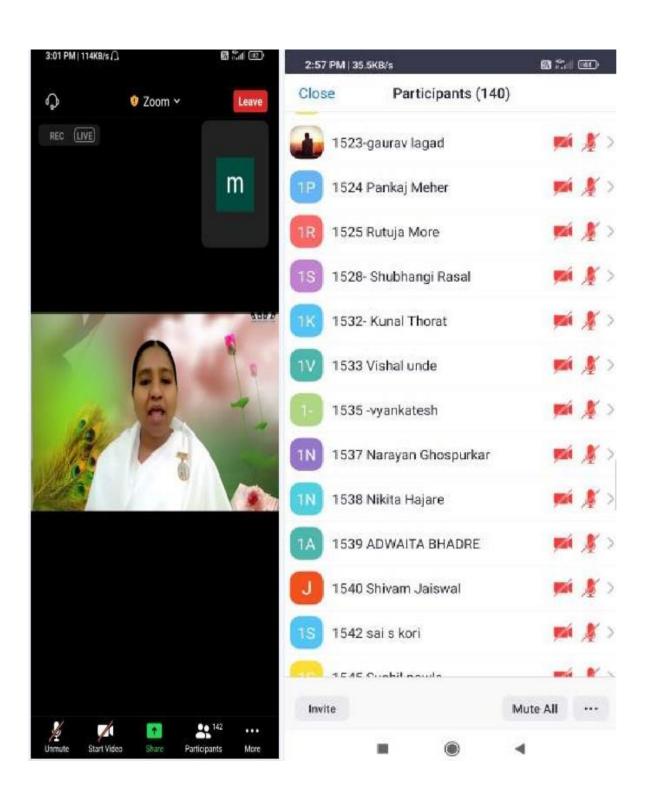

of the Event       | 03.00 pm to 4.00 pm                        |
| 4 | Mode of the Event       | Online Mode-Zoom Platform                  |

### 5. Description

On the occasion of National Girl Child Day webinar organized by JSPM Bhivarabai Sawant Institute of Technology and Research Wagholi Pune for All First year Engineering students and SE, TE and BE girls student of all branches.

This session conduct parallel by two speaker

1. First speaker for First Year student of all branches having strength of 312 with 11 staff member on ZOOM platform by **B K Laxmi**, **Rajyoga** Meditation Teacher ,Bopodi Centre ,Pune on topic of **Women Empowerment** 





### BHIVARABAI SAWANT INSTITUTE OF TECHNOLOGY & RESEARCH WAGHOLI - PUNE



### First Year Engineering Department

Photo of Session -1





### BHIVARABAI SAWANT INSTITUTE OF TECHNOLOGY & RESEARCH WAGHOLI - PUNE



### First Year Engineering Department

2. Parallel Second session conduct by **Dr.Sonali Shinde**, BAMS, Social Worker Trustee of Gram Gaurav Pratistan on Google Meet Platform for all Department faculty and Girls student her presentation consists of gender Equity, Health, Hygine and Social issue like marriage and girl education.



# JSPM'S BHIVARABAI SAWANT INSTITUTE OF TECHNOLOGY AND RESEARCH. PUNE

(Approved by AICTE New Delhi, DTE Mumbai, Govt. of Maharashtra & Affiliated to SAvitribai Phule Pune University

Accredited with B++ by NAAC





ORGANISED WEBINARS ON THE OCCASION OF

# "National Girl Child Day"



Dr. Prof. T. J. Sawant Founder secretary, JSPM Pune



SPEAKER

DR. SONALI SHINDE

Shri. Rushiraj Sa