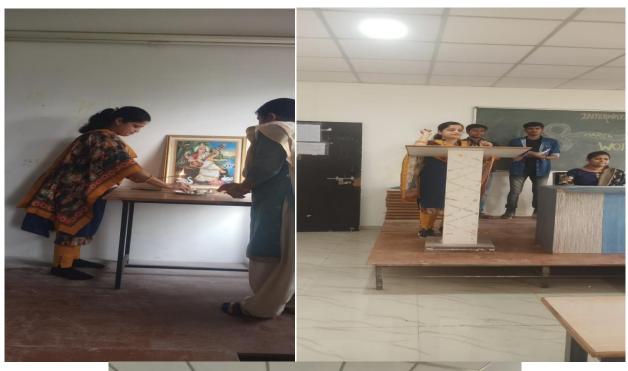

### **Event Title: GUEST LECTURE**

Organized by FE(BSIOTR, Pune)

### Seminar on **Ethical Practices**

Day and Date: Tuesday, 04/02/20

Venue: Seminar Hall, E & TC Department

Time: 10:45 am

### Bhivarabai Sawant Institute of Technology and Research , Wagholi

First Year Department of JSPM's BSIOTR organized a guest lecture on "Professional Ethics and Frauds" for the students of First Year of Engineering on 04<sup>th</sup> February 2020. The resource person of the session was Dr. H. D. Patil, Diector, JSPM's KMR. Dr. Patil started his session with the importance of professional ethics, and various ethical practices being followed by the professionals.