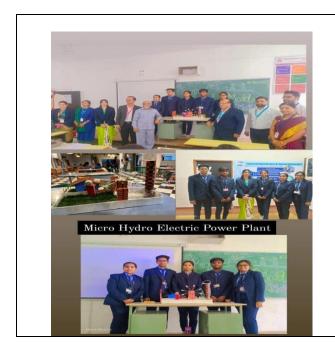

### JAYAWANT SHIKSHAN PRASARAK MANDALS'S BHIVARABAI SAWANT INSTITUTE OF TECHNOLOGY AND RESEARCH, WAGHOLI, PUNE Photos of Event:

### CYNOSURE 2K19

### Event Name: TECHNICAL POSTER MAKING AND PRESENTATION