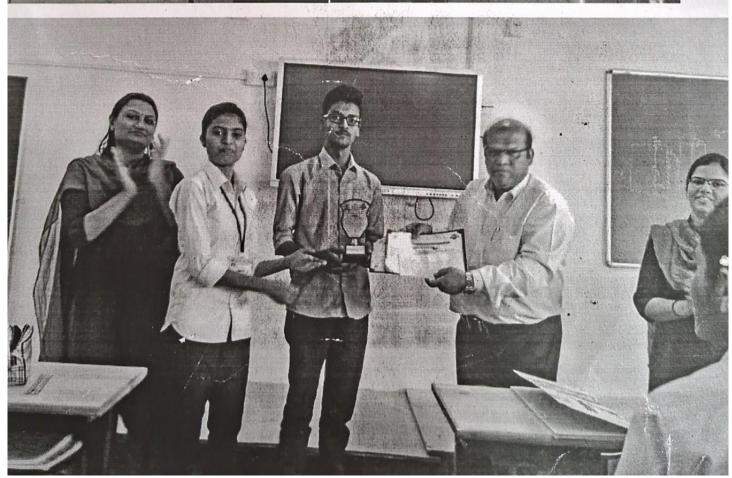

### b) Conduction, guest details, activity.

The event was inaugurated by Dr. Mukund Wani (HOD FE ICOER) and Dr. Prafulla Sharma (HOD FE BSIOTR). The judge for the event was Dr. Mukund Wani (HOD FE ICOER) and The event started at 12.30 pm and finished at 3.30pm. The students were given 10 min for poster presentation. The criteria for judgement were the creativity, design, clarity, elements and presentation. The first prize for the event was Rs1500 and for runner up Rs 700. The winner and runner up were given trophies.

### List of Winners:

First Prize:

1)Rinal Lokhande (BSIOTR)

Second Prize:

1)Keshav Valmik Patil (BSIOTR)

2) Dhumal Pratiksha Ankush (ICOER)

Third Prize:

3)Sumeet Balwade (ICOER)