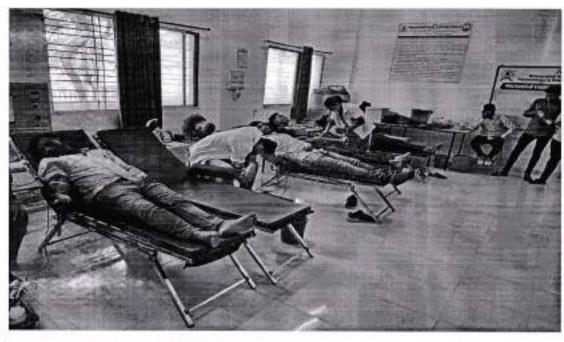

### JAYAWANT SHIKSHAN PRASARAK MANDALS'S BHIVARABAI SAWANT INSTITUTE OF TECHNOLOGY AND RESEARCH, WAGHOLI, PUNE Photos of Event: