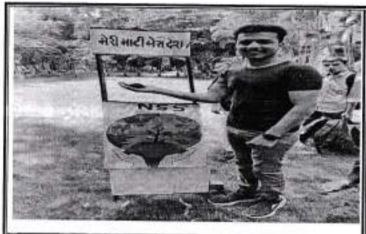

SPPU, Pune

In response to the call made by our Honorable Prime Minister, Shri. Narendra Modi, for the 
'Meri Maati, Mera Desh' campaign, a heartfelt tribute to our martyrs and a salute to the soil, every 
college and university was tasked with collecting soil from their respective villages in Amrit Kalash 
and consolidating all Kalash at the taluka level before sending them to the state-level. This event marked 
a significant step in celebrating Independence and showcased the unity of the people of the state.

Jayawant Shikshan Prasarak Mandal, Bhivarabai Sawant Institute of Technology & Research, SDO & NSS Unit has organized "Meri Maati, Mera Desh "on 25/09/2023. More than 200 Students and Staff are Participate in this event. In the light of the above following photocopy are arranged.







Vision: "To Satisfy the aspirations of youth force, who want to lead the nation towards prosperity through technoeconomic development"







Prof. Sonawane V.D NSS Program Officer

Prof. Patil S.S Student Development Officer

Dr. T. K. Nagaraj Principal



Prof. Dr. T. J. Sawant B.E. (Elec.) PGDM, Ph.D Founder Secretary JAYAWANT SHIKSHAN PRASARAK MANDAL'S

Bhivarabai Sawant Institute of Technology & Research

(Approved by AICTE New Delhi, DTE Mumbai & Affliated to Savitribal Phule Pune University)

Accredited with 8++ Grade by NAAC

Gat No. 719/1 & 2, Wagholi, Pune-Nagar Road, Pune-412207 Dr. T.K. N

J. Sawant Ph : 020-067335108, 65217050, 67335100 ME. (Civil Enggl. P

Telefax : 020-67335100
Website : www.jspm.edu.in / www.bsiotr.org
[EN 6311 / CEGP-013100]

Dr. T.K. Nagaraj ME. (Ci