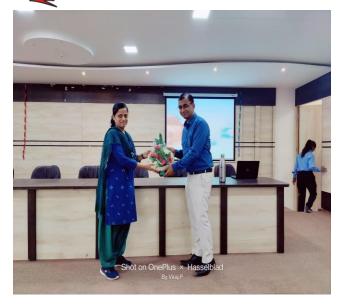

### **Event Title: GUEST LECTURE**

Organized by FE(BSIOTR, Pune)

### Seminar on **Ethical Practices**

Day and Date: Tuesday, 04/02/20

Venue: Seminar Hall, E & TC Department

Time: 10:45 am

### Bhivarabai Sawant Institute of Technology and Research , Wagholi

First Year Department of JSPM's BSIOTR organized a guest lecture on "Professional Ethics and Frauds" for the students of First Year of Engineering on 04<sup>th</sup> February 2020. The resource person of the session was Dr. H. D. Patil, Diector, JSPM's KMR. Dr. Patil started his session with the importance of professional ethics, and various ethical practices being followed by the professionals.

The programme concludedd with vote of thanks on behalf of the Institute by Prof. Swati Godse at 01: 45 PM. All students along with FE Staff members attended this programme. HOD of F.E. congratulated faculty members of FE department and appreciated the efforts put by the Staff members in organizing such a nice session. All faculty from FE Department worked hard for the success of the program. The event coordinated by Prof. Deepika Shevatkar