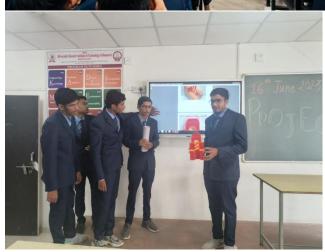

### JAYAWANT SHIKSHAN PRASARAK MANDALS'S BHIVARABAI SAWANT INSTITUTE OF TECHNOLOGY AND RESEARCH, WAGHOLI, PUNE

Name of the Event- First Year Technical Poster Making Competition.

Day and Date of the Event-Thursday, Jan 17, 2019

### a) Introduction, theme and significance.

Introduction- First Year Technical Poster Making Competition. for CYNOSURE 2K19

Theme and significance-The subject matter of the poster must address a technical, economic or environmental aspect of engineering, or other basic engineering theme, provided it pertains to some sphere in which an engineer is or should be involved.

### b) Conduction, guest details, activity.

The event was inaugurated by Dr. Mukund Wani (HOD FE ICOER) and Dr. Prafulla Sharma (HOD FE BSIOTR). The judge for the event was Dr. Mukund Wani (HOD FE ICOER) and The event started at 12.30 pm and finished at 3.30pm. The students were given 10 min for poster presentation. The criteria for judgement were the creativity, design, clarity, elements and presentation. The first prize for the event was Rs1500 and for runner up Rs 700. The winner and runner up were given trophies.

### c) Student and faculty response and participation.

The students had delivered presentation on their poster for about 10 min. The activity was allowed in individual entry. About 61 students had enrolled their names. The entry fee was Rs 50 per individual student. The Faculty Coordinators were Mrs. Wrushali S. Dhange (Bsiotr) and Mr. D N. Mandlik (Icoer). The Student Coordinators for Event were Trupti Pawar (Bsiotr) and Shweta Bachute (Icoer).