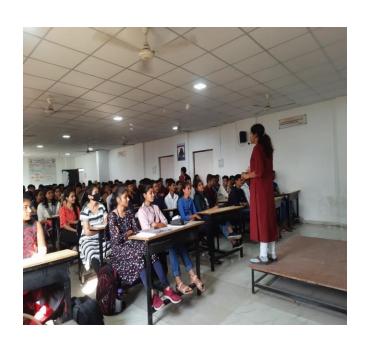

### **Event Title: GUEST LECTURE**

Organized by FE(BSIOTR, Pune)

### Seminar on **Ethical Practices**

Day and Date: Tuesday, 04/02/20

Venue: Seminar Hall, E & TC Department

Time: 10:45 am

### Bhivarabai Sawant Institute of Technology and Research , Wagholi

First Year Department of JSPM's BSIOTR organized a guest lecture on "Professional Ethics and Frauds" for the students of First Year of Engineering on 04<sup>th</sup> February 2020. The resource person of the session was Dr. H. D. Patil, Diector, JSPM's KMR. Dr. Patil started his session with the importance of professional ethics, and various ethical practices being followed by the professionals.

He emphasized that ethics is a branch of philosophy that addresses the concepts of right and wrong or good and evil; and professional ethics are principles that govern the behaviour of a person or group in a business environment. Like values, professional ethics provide rules on how a person should act towards other people and institutions in a specific situation. She focused on the importance of ethics for a professional and how wrongful or criminal deception intended to result in financial or personal gain of person and he commits frauds. She explained the concept with various examples taken from the corporate world in order to make it understandable to students.

The programme concludedd with vote of thanks on behalf of the Institute by Prof. Swati Godse at 01: 45 PM. All students along with FE Staff members attended this programme. HOD of F.E. congratulated faculty members of FE department and appreciated the efforts put by the Staff members in organizing such a nice session. All faculty from FE Department worked hard for the success of the program. The event coordinated by Prof. Deepika Shevatkar