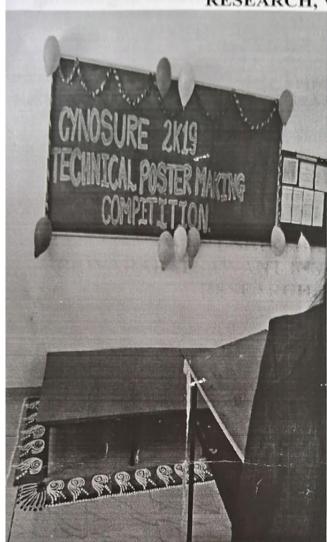

### CYNOSURE 2K19

### FIRST YEAR ENGINEERING DEPARTMENT

### Event Name: TECHNICAL POSTER MAKING AND PRESENTATION