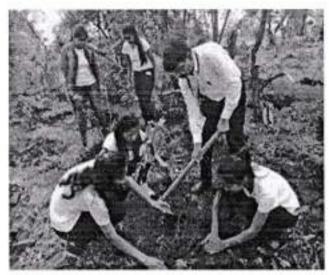

### JAYAWANTRAO SHIKSHAN PRASARAK MANDAL'S BHIWARABAI SAWANT ISTITUTE OF TECHNOLOGY AND RESEARCH, WAGHOLI, PUNE

Name of Event: First year – ASHRAM SHALA VISIT

Day and Date of Event: 31 Jan 2019

Time of Event: 11:30 am

Place of Event: Prathmik Madhyamik Ashram shala, Wagholi.

### **DESCRIPTION:**

**Abstract:** Prathmik Madhyamik Ashram Shala is located in the outskirts Wagholi Village. All FESA members' students and staff of BSIOTR left around 11:30 am from college. We reached their in half hour. Mr. Sonawane is of very cheerful deposition and gave us comprehensive description of various activities going or carried out at ashram. Snacks, books, crayons and drawing sheets were taken for the children. Drawing competition was taken for the children from std 1 to 5. Books were given to students as a token of their performance. Games and various competitions were taken.

At last all had short session where various problems of children were discussed with students and staff members. It was ended quite well. After that few students from BSIOTR kept visiting ashram frequently to help them in studies each and every Sunday.