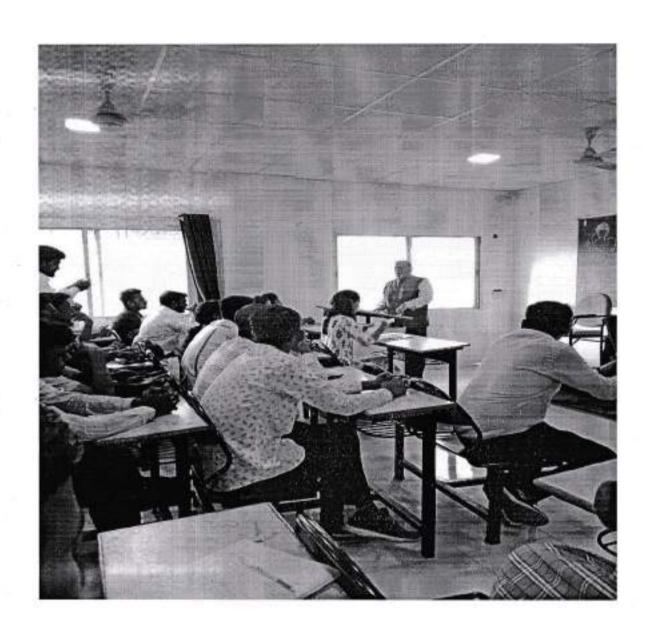

### Bhivarabai Sawant Institute of Technology and Research , Wagholi

First Year Department of JSPM's BSIOTR organized a guest lecture on "Professional Ethics and Frauds" for the students of First Year of Engineering on 04<sup>th</sup> February 2020. The resource person of the session was Dr. H. D. Patil, Diector, JSPM's KMR. Dr. Patil started his session with the importance of professional ethics, and various ethical practices being followed by the professionals.

He emphasized that ethics is a branch of philosophy that addresses the concepts of right and wrong or good and evil; and professional ethics are principles that govern the behaviour of a person or group in a business environment. Like values, professional ethics provide rules on how a person should act towards other people and institutions in a specific situation. She focused on the importance of ethics for a professional and how wrongful or criminal deception intended to result in financial or personal gain of person and he commits frauds. She explained the concept with various examples taken from the corporate world in order to make it understandable to students.

The programme concludedd with vote of thanks on behalf of the Institute by Prof. Swati Godse at 01: 45 PM. All students along with FE Staff members attended this programme. HOD of F.E. congratulated faculty members of FE department and appreciated the efforts put by the Staff members in organizing such a nice session. All faculty from FE Department worked hard for the success of the program. The event coordinated by Prof. Deepika Shevatkar