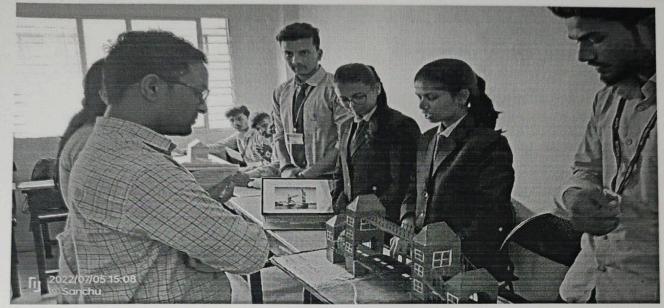

### JAYAWANT SHIKSHAN PRASARAK MANDALS'S BHIVARABAI SAWANT INSTITUTE OF TECHNOLOGY AND RESEARCH, WAGHOLI, PUNE

Name of the Event- First Year Technical Poster Making Competition.

Day and Date of the Event-Thursday, Jan 17, 2019

### b) Conduction, guest details, activity.

The event was inaugurated by Dr. Mukund Wani (HOD FE ICOER) and Dr. Prafulla Sharma (HOD FE BSIOTR). The judge for the event was Dr. Mukund Wani (HOD FE ICOER) and The event started at 12.30 pm and finished at 3.30pm. The students were given 10 min for poster presentation. The criteria for judgement were the creativity, design, clarity, elements and presentation. The first prize for the event was Rs1500 and for runner up Rs 700. The winner and runner up were given trophies.

### c) Student and faculty response and participation.

The students had delivered presentation on their poster for about 10 min. The activity was allowed in individual entry. About 61 students had enrolled their names. The entry fee was Rs 50 per individual student. The Faculty Coordinators were Mrs. Wrushali S. Dhange (Bsiotr) and Mr. D N. Mandlik (Icoer). The Student Coordinators for Event were Trupti Pawar (Bsiotr) and Shweta Bachute (Icoer).