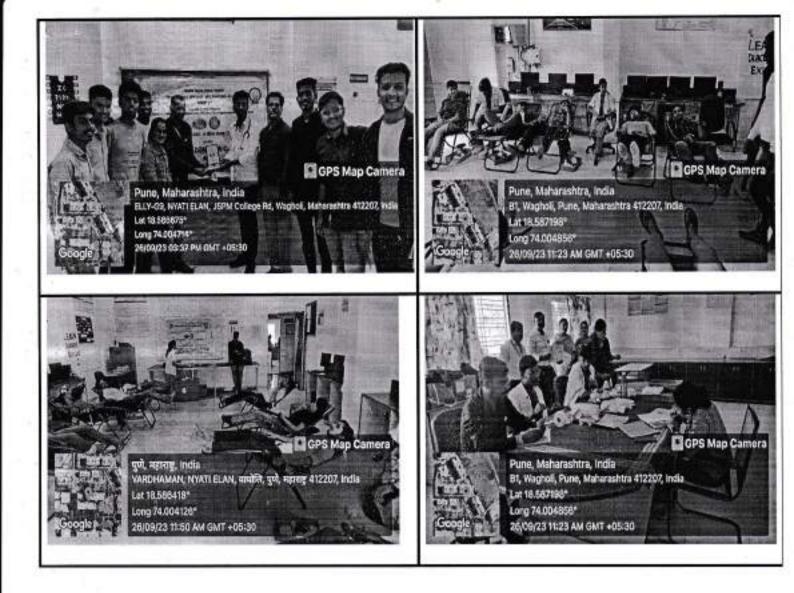

### JAYAWANT SHIKSHAN PRASARAK MANDALS'S BHIVARABAI SAWANT INSTITUTE OF TECHNOLOGY AND RESEARCH, WAGHOLI, PUNE Photos of Event: