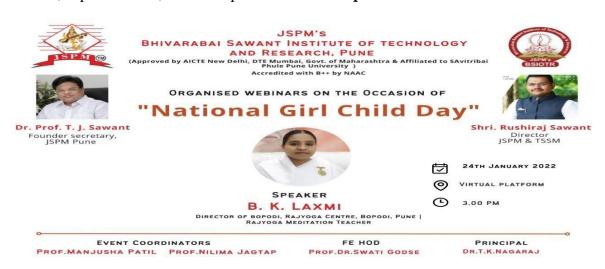

-----|--------------------------------------------|
| 2 | Day & Date of the Event | Monday, 24/1/2022.                         |
| 3 | Time of the Event       | 03.00 pm to 4.00 pm                        |
| 4 | Mode of the Event       | Online Mode-Zoom Platform                  |

### 5. Description

On the occasion of National Girl Child Day webinar organized by JSPM Bhivarabai Sawant Institute of Technology and Research Wagholi Pune for All First year Engineering students and SE, TE and BE girls student of all branches.

This session conduct parallel by two speaker

1. First speaker for First Year student of all branches having strength of 312 with 11 staff member on ZOOM platform by **B K Laxmi**, **Rajyoga** Meditation Teacher ,Bopodi Centre ,Pune on topic of **Women Empowerment** 





### BHIVARABAI SAWANT INSTITUTE OF TECHNOLOGY & RESEARCH WAGHOLI - PUNE



### First Year Engineering Department

Photo of Session -1





### BHIVARABAI SAWANT INSTITUTE OF TECHNOLOGY & RESEARCH WAGHOLI - PUNE



### First Year Engineering Department

2. Parallel Second session conduct by **Dr.Sonali Shinde**, BAMS, Social Worker Trustee of Gram Gaurav Pratistan on Google Meet Platform for all Department faculty and Girls student her presentation consists of gender Equity, Health, Hygine and Social issue like marriage and girl education.



# JSPM'S BHIVARABAI SAWANT INSTITUTE OF TECHNOLOGY AND RESEARCH. PUNE

(Approved by AICTE New Delhi, DTE Mumbai, Govt. of Maharashtra & Affiliated to SAvitribai Phule Pune University

Accredited with B++ by NAAC





ORGANISED WEBINARS ON THE OCCAS