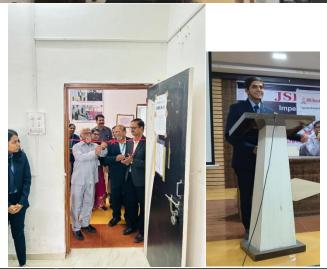

### **Event Title: GUEST LECTURE**

Organized by FE(BSIOTR, Pune)

### Seminar on **Ethical Practices**

Day and Date: Tuesday, 04/02/20

Venue: Seminar Hall, E & TC Department

Time: 10:45 am

### Bhivarabai Sawant Institute of Technology and Research , Wagholi

First Year Department of JSPM's BSIOTR organized a guest lecture on "Professional Ethics and Frauds" for the students of First Year of Engineering on 04<sup>th</sup> February 2020. The resource person of the session was Dr. H. D. Patil, Diector, JSPM's KMR. Dr. Patil started his session with the importance of professional ethics, and various ethical practices being followed by the professionals.